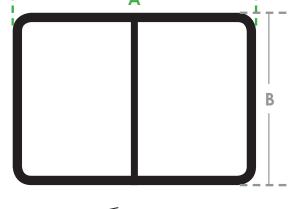

## STEP 1

| Measure the width dimension (A)                             |                       |              |                 |
|-------------------------------------------------------------|-----------------------|--------------|-----------------|
| Note: Add 2 ½" to your width dimension to allow mounting    | brackets to clear the | e window fra | ıme and give    |
| enough fabric width to cover the opening. For example: A    | \ + 2 ½" =            |              |                 |
| On Slow-Up Impulse Shades, the fabric width is 2" less than | the overall bracket-t | to-bracket w | idth due to the |
| tension and position devices.                               | 1                     |              | 1               |
|                                                             | <del></del>           | - A          | <del>!</del>    |

## STEP 3

Record both measurements, width first then length. W\_\_\_\_\_ X L\_\_\_\_